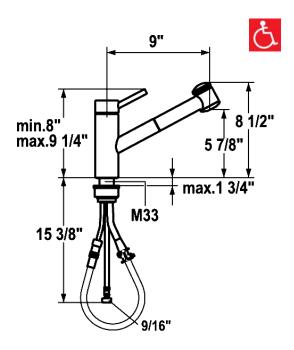

## Model number:

10.271.033.[---] 9" Reach

Single-hole, single lever kitchen mixer with swivel spout and pull-out spray

## Features:

- Stainless Steel housing and pull-out
- Swivel pull-out spout 140°
  - TAC turn and clean aerator
  - KWC JETCLEAN technology
  - automatic diverter reset
  - with lockable needle spray
  - pull-out length 27"
- Universal ceramic disc cartridge with adjustable temperature and flow rate limitation

Tel.: 678 334 2121 Fax: 678 334 2128

- Flex supply hoses, 3/8" compression fittings
- Mounting hole size Ø =1 3/8"
- Flow rate: 2.2 gpm @ 60 psi